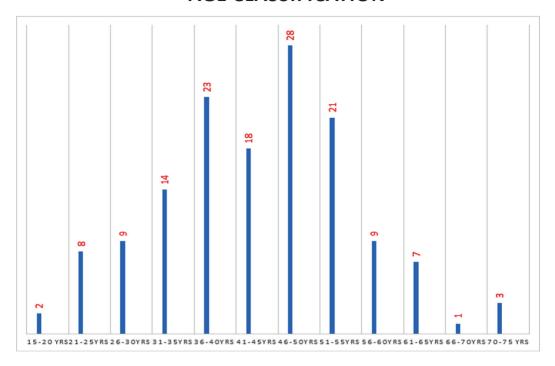

nal activity

- Tailoring training
- Self-employment
- Health camp

### **SEVADHAMA**

### The Rehabilitation for People with Spinal Cord Injury

Sevadhama is a rehabilitation centre for people with spinal cord injury started in the year 2018 located at Southadka Kokkada. Sevadhama is a Rehabilitation centre for People with Spinal Cord Injury (PwSCI). We run an intensive 12 weeks residential training program where PwSCI learn self-management skills, take care of their daily routine, wheel chair skills etc. The physical rehabilitation makes them stronger and independent. We see them leave with confidence and dignity.



### **Services Provided in 2022-2023**

#### 2022-23 SERVICE ANALYSIS



**Total Services Provided - 10, 195** 

### **Gender Clasification**



### **AGE CLASSIFICATION**



#### **FINANCIAL PROGRESS CHART**



### **Geographical Coverage Chart**



### **Purpose / Need for the Sevadhama Program**

**Government facilities** 60 to 70 % them are 15000 cases are have only medical illiterate and Poor added annually interventions and not villagers rehabilitation. Insufficient **Facilities** and the **Only 5 Service Based** federations of spinal Schemes from the Rehab centers in cord injured for government are very Karnataka advocacy few. 2% of total Population i.e. 300 can be Rehabilite in a year

### Sabalini:

Sevabharathi have engaged itself in empowering Rural Women since 2006 with the vision that women are to be empowered, uplifted and emerge as the equal partners of the society.

Sabalini focuses on organizing Tailoring Camps, Medical Health check-up Camps,