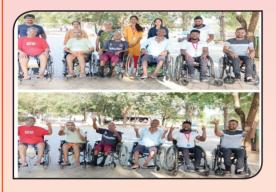

eva Shresta' Award for the Service in health Sector.



Participation in TCS 10K Marathon 2023 at Bangalore on 15/05/2022. 6 People with Spinal Cord Injury and team of 15 were participated representing and spreading awareness on great cause -Rehabilitation of People with Spinal Cord Injury.



World Spinal Cord Injury day was celebrated at Sevadhama Rehabilitation Centre involving 17 People with Spinal cord Injury on 5th September 2022 where,4 beneficiary were provided with wheelchair, 1 beneficiary provided with walker and 6 beneficiaries provided the Selfcare and Medical kits.



Celebration of World Spinal Cord Injury day at Koppa in association with Rotary club Koppa. Wheelchair rally was organized involving 5 PwSCI, 23 Students, 5 Rotary Members to create the awareness among Public.



27-09-2022 Wheelchair skills training, Outdoor activities, fun and entertainment program was organized to inmates of Sevadhama Rehabilitation centre for people with spinal cord injury



Celebration of World Spinal Cord Injury day at Udupi in association with Divyanga Rakshana samithi Kodavooru. Wheelchair rally was organized involving 13 People with Spinal Cord Injury.



Celebration of World Spinal Cord Injury day at Sirsi in association with Rotary club Sirsi. Total 40 Rotarians attended the Program.

### **Arogya Bindu**

Under Arogya Bindu program, we are providing the Self care and Medical kits to the People with Spinal cord Injury across the Karnataka at a concessional rate. We are happy to say that, in the year 2022-23 we distributed Self-care and Medical kits to 172 People with