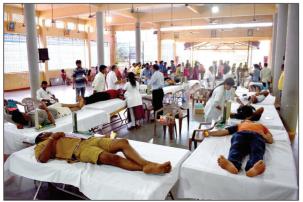

Under Arogyam Program Blood donation Camp was organized at different Places like Ujire, Dharmasthala and Kokkada, Total 288 blood units collects from the People.