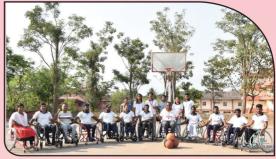

## Community Added Disability Intervention Camp

The initiative of organizing Wheelchair Basketball training to People with Spinal Cord Injury is a unique and is a different steep by Sevabharathi towards inclusive society. The Program was organized at SDM College Ujire on 26/02/2023. 11 People with Spinal Cord Injury were trained by Indian women team coach Mr Lee Simon.