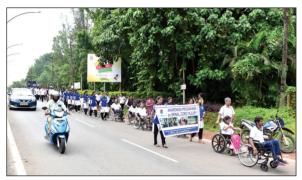

Celebration of World Spinal Cord Injury day at Koppa in association with Rotary club Koppa. Wheelchair rally was organized involving 5 PwSCI, 23 Students, 5 Rotary Members to create the awareness among Public.

27-09-2022 Wheelchair skills training, Outdoor activities, fun and entertainment program was organized to inmates of Sevadhama Rehabilitation centre for people with spinal cord injury

Celebration of World Spinal Cord Injury day at Udupi in association with Divyanga Rakshana samithi Kodavooru. Wheelchair rally was organized involving 13 People with Spinal Cord Injury.