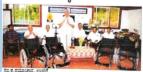

World Spinal Cord Injury day was celebrated at Sevadhama Rehabilitation Centre involving 17 People with Spinal cord Injury on 5th September 2022 where,4 beneficiary were provided with wheelchair, 1 beneficiary provided with walker and 6 beneficiaries provided the Selfcare and Medical kits.