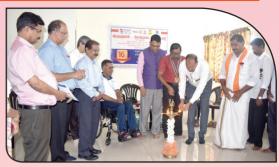

Health 16th Free checkup organized awareness camp was association with High-tech Hospital Ambalpady, Rotary Club Kaup, Amma Religious and Charitable trust® Kaup and Divyana Rakshna Samithi Kodavooru on 19th and 20th October 2022. Total 14 People with Spinal Cord Injury were participated and benefitted with basic medical examination, Abdominal Scanning & X ray.