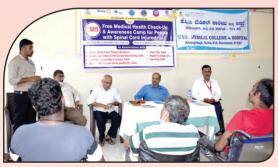

17th Free Health checkup and Awareness camp was organized in association with Canara Spine Forum Mangalore, Primary Agricultural Cooperative Society, Sullia, KVG Medical College and Hospital Sullia, Shri Siddhi Vinayaka Seva samithi Sullia, Rotary club Sullia, Nagara Panchayath Sullia, and Lions Club Sullia on 27th October and 28th October 2023 at KVG Medical College and Hospital Sullia. Total 4 People with spinal cord Injury were participated and benefitted with basic medical examination, Abdominal Scanning & X ray.