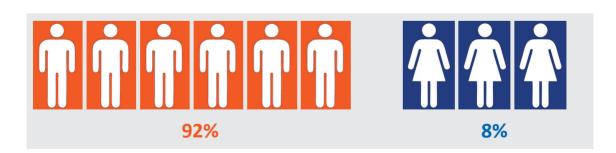

### **Gender Clasification**

### Sevabharathi organizes the State level Rehabilitation Mela on 24th 25th and 26th of September 2023

- 168 People with Spinal Cord Injury, 80 Care givers, 30 interns from medical field From 28 districts were participated.
- 13 Female and 155 Male were attended the Program
- 168 People with Spinal Cord Injury underwent Consultation from Doctors of Spine Department & Physical Medicine and Rehabilitation Department.
- USG scanning was conducted 87 People with Spinal Cord Injury
- Blood & Urine test was conducted to 120 People with Spinal Cord Injury.
- Wheelchair Rally was organised to create awareness to general public in Mangalore around 130 People with Spinal cord injury participated in rally for around 2 km.