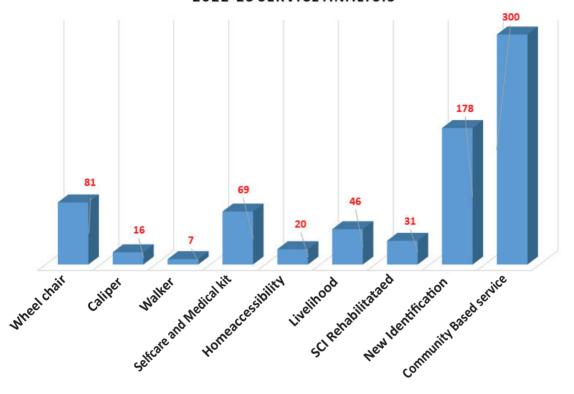

#### 2022-23 SERVICE ANALYSIS

**Total Services Provided - 10, 195** 

World Spinal Cord Injury day was celebrated at Sevadhama Rehabilitation Centre involving 17 People with Spinal cord Injury on 5th September 2022 where,4 beneficiary were provided with wheelchair, 1 beneficiary provided with walker and 6 beneficiaries provided the Selfcare and Medical kits.

### **Arogya Bindu**

Under Arogya Bindu program, we are providing the Self care and Medical kits to the People with Spinal cord Injury across the Karnataka at a concessional rate. We are happy to say that, in the year 2022-23 we distributed Self-care and Medical kits to 172 People with Spinal cord Injury and thereby help them to reduce their cost of living.