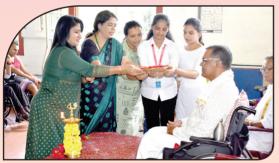

World Spinal Cord Injury day was celebrated at Sevadhama Rehabilitation Centre involving 17 People with Spinal cord Injury on 5th September 2022 where,4 beneficiary were provided with wheelchair, 1 beneficiary provided with walker and 6 beneficiaries provided the Selfcare and Medical kits.