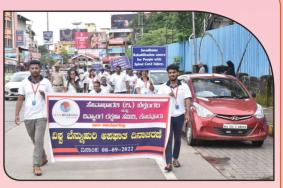

World Spinal Cord Injury day was celebrated at Sevadhama Rehabilitation Centre involving 17 People with Spinal cord Injury on 5th September 2022 where,4 beneficiary were provided with wheelchair, 1 beneficiary provided with walker and 6 beneficiaries provided the Selfcare and Medical kits.