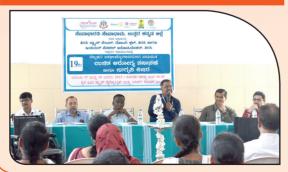

### **State Award 2022**

Its Special Movement to Celebrate a Success. Sevabharathi have achieved another mile stone by receiving a State Award. Directorate of Welfare of Disabled and Senior Citizen (Government of Karnataka) have awarded Sevabharathi for the services and achievements in disability sector for the vear 2022