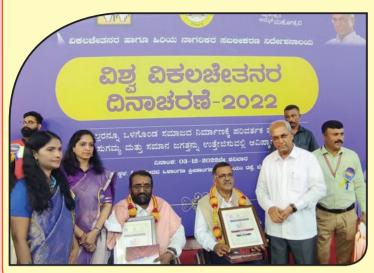

### **State Award 2022**

Its Special Movement to Celebrate a Success. Sevabharathi have achieved another mile stone by receiving a State Award. Directorate of Welfare of Disabled and Senior Citizen (Government of Karnataka) have awarded Sevabharathi for the services and achievements in disability sector for the vear 2022