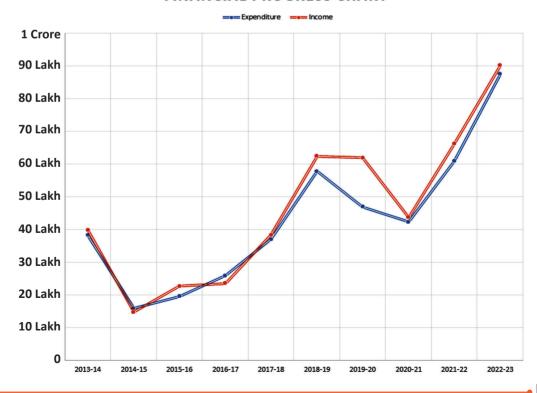

Self-employment
- Health camp

### **SEVADHAMA**

### The Rehabilitation for People with Spinal Cord Injury

Sevadhama is a rehabilitation centre for people with spinal cord injury started in the year 2018 located at Southadka Kokkada. Sevadhama is a Rehabilitation centre for People with Spinal Cord Injury (PwSCI). We run an intensive 12 weeks residential training program where PwSCI learn self-management skills, take care of their daily routine, wheel chair skills etc. The physical rehabilitation makes them stronger and independent. We see them leave with confidence and dignity.



### **Services Provided in 2022-2023**

#### 2022-23 SERVICE ANALYSIS



**Total Services Provided - 10, 195** 

### **Gender Clasification**



### **AGE CLASSIFICATION**



#### **FINANCIAL PROGRESS CHART**



### **Geographical Coverage Chart**



### **Purpose / Need for the Sevadhama Program**

**Government facilities** 60 to 70 % them are 15000 cases are have only medical illiterate and Poor added annually interventions and not villagers rehabilitation. Insufficient **Facilities** and the **Only 5 Service Based** federations of spinal Schemes from the Rehab centers in cord injured for government are very Karnataka advocacy few. 2% of total Population i.e. 300 can be Rehabilite in a year

### Sabalini:

Sevabharathi have engaged itself in empowering Rural Women since 2006 with the vision that women are to be empowered, uplifted and emerge as the equal partners of the society.

Sabalini focuses on organizing Tailoring Camps, Medical Health check-up Camps, Health Awareness Camps and provide S