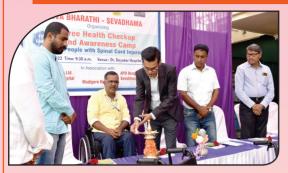

### **Community Added Disability Intervention Camp**

15th Free Health checkup and Awareness camp was organized in association with, Fime India Pvt. Ltd, APD Bengaluru and Mudigere Rockers on 21/04/2022 with the support of Dr Daykar Hospital Mudigere. Total 11 People with Spinal Cord Injury were participated and benefitted with basic medical examination, Abdominal Scanning & X ray.