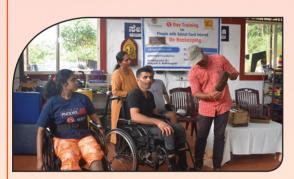

## Community Added Disability Intervention Camp

The initiative of organizing Wheelchair Basketball training to People with Spinal Cord Injury is a unique and is a different steep by Sevabharathi towards inclusive society. The Program was organized at SDM College Ujire on 26/02/2023. 11 People with Spinal Cord Injury were trained by Indian women team coach Mr Lee Simon.