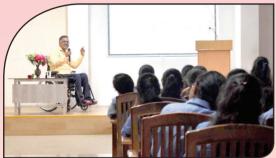

### 2022-23 Program Highlights

Shri K Prathapasimha Nayak MLC Karnataka Constituency handover 19 Wheelchair to Sevabharathi on 28/04/2022 towards People with Spinal Cord Injury Under the Rural Development Fund.