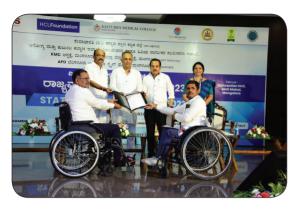

### **State Award 2022**

Its Special Movement to Celebrate a Success. Sevabharathi have achieved another mile stone by receiving a State Award. Directorate of Welfare of Disabled and Senior Citizen (Government of Karnataka) have awarded Sevabharathi for the services and achievements in disability sector for the vear 2022