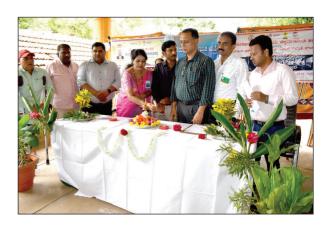

### **State Award 2022**

Its Special Movement to Celebrate a Success. Sevabharathi have achieved another mile stone by receiving a State Award. Directorate of Welfare of Disabled and Senior Citizen (Government of Karnataka) have awarded Sevabharathi for the services and achievements in disability sector for the vear 2022