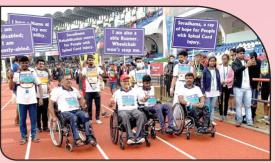

### Sevabharathi organizes the State level Rehabilitation Mela on 24th 25th and 26th of September 2023

- 168 People with Spinal Cord Injury, 80 Care givers, 30 interns from medical field From 28 districts were participated.
- 13 Female and 155 Male were attended the Program
- 168 People with Spinal Cord Injury underwent Consultation from Doctors of Spine Department & Physical Medicine and Rehabilitation Department.
- USG scanning was conducted 87 People with Spinal Cord Injury
- Blood & Urine test was conducted to 120 People with Spinal Cord Injury.
- Wheelchair Rally was organised to create awareness to general public in Mangalore around 130 People with Spinal cord injury participated in rally for around 2 km.

Honourable Minister Shri Dinesh Gundurao, Minister for Health and family welfare, Karnataka participated and received a request letter from People with Spinal cord Injury and addressed gathering with the hope of implementing benefits to People with Spinal Cord Injury.

Shri Ashok Kumar Rai, Member of Legislative Assembly, Puttur Constituency, Shri Gururaj Gantihole, Member of Legislative Assembly, Byndoor Constituency, Shri Vedavaysa Kamath Member of Legislative Assembly, Mangalore South Constituency, Shri Harish Kumar Member of Legislative Council, Karnataka, Shri Prathap Simha Nayak, Member of Legislative Council, Karnataka, DDWO Shri Gopalakrishna Participated in the Rehab Mela and have assured positive support for the benefit of People with Spinal cord Injury.