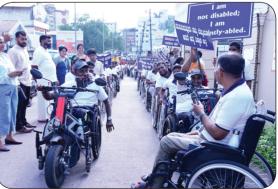

Celebration of World Spinal Cord Injury day at Koppa in association with Rotary club Koppa. Wheelchair rally was organized involving 5 PwSCI, 23 Students, 5 Rotary Members to create the awareness among Public.

27-09-2022 Wheelchair skills training, Outdoor activities, fun and entertainment program was organized to inmates of Sevadhama Rehabilitation centre for people with spinal cord injury

Celebration of World Spinal Cord Injury day at Udupi in association with Divyanga Rakshana samithi Kodavooru. Wheelchair rally was organized involving 13 People with Spinal Cord Injury.

On the Occasion of World Spinal Cord Injury day Wheelchair rally was conducted in Ujire on 05th September 2023, 22 People with Spinal cord injury were participated in the Wheelchair rally.

25th Tailoring Camp and Yoga camp was organized for the rural backward women in association with Durga Matru Mandali Kanyady at Sevabharathi Kanyady II in the month July. This camp made 28 rural women to learn basics of tailoring.