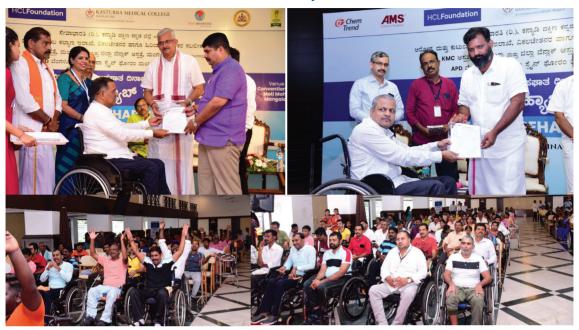

### Sevabharathi organizes the State level Rehabilitation Mela on 24th 25th and 26th of September 2023

- 168 People with Spinal Cord Injury, 80 Care givers, 30 interns from medical field From 28 districts were participated.
- 13 Female and 155 Male were attended the Program
- 168 People with Spinal Cord Injury underwent Consultation from Doctors of Spine Department & Physical Medicine and Rehabilitation Department.
- USG scanning was conducted 87 People with Spinal Cord Injury
- Blood & Urine test was conducted to 120 People with Spinal Cord Injury.
- Wheelchair Rally was organised to create awareness to general public in Mangalore around 130 People with Spinal cord injury participated in rally for around 2 km.

Honourable Minister Shri Dinesh Gundurao, Minister for Health and family welfare, Karnataka participated and received a request letter from People with Spinal cord Injury and addressed gathering with the hope of implementing benefits to People with Spinal Cord Injury.

Shri Ashok Kumar Rai, Member of Legislative Assembly, Puttur Constituency, Shri Gururaj Gantihole, Member of Legislative Assembly, Byndoor Constituency, Shri Vedavaysa Kamath Member of Legislative Assembly, Mangalore South Constituency, Shri Harish Kumar Member of Legislative Council, Karnataka, Shri Prathap Simha Nayak, Member of Legislative Council, Karnataka, DDWO Shri Gopalakrishna Participated in the Rehab Mela and have assured positive support for the benefit of People with Spinal cord Injury.