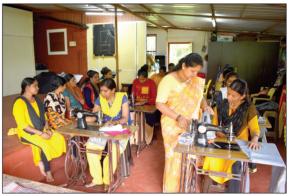

### Sabalini:

Sevabharathi have engaged itself in empowering Rural Women since 2006 with the vision that women are to be empowered, uplifted and emerge as the equal partners of the society.

Sabalini focuses on organizing Tailoring Camps, Medical Health check-up Camps, Health Awareness Camps and provide Self-Employment support for rural economically backward women in order to make the self-reliance.

On the Occasion of World Spinal Cord Injury day Wheelchair rally was conducted in Ujire on 05th September 2023, 22 People with Spinal cord injury were participated in the Wheelchair rally.

25th Tailoring Camp and Yoga camp was organized for the rural backward women in association with Durga Matru Mandali Kanyady at Sevabharathi Kanyady II in the month July. This camp made 28 rural women to learn basics of tailoring.