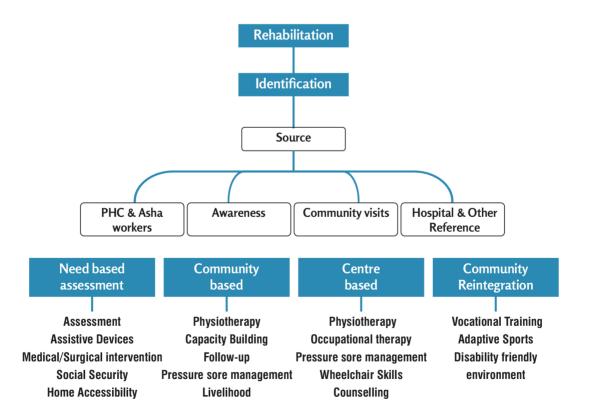

### The Rehabilitation for People with Spinal Cord Injury

Sevadhama is a rehabilitation centre for people with spinal cord injury started in the year 2018 located at Southadka Kokkada. Sevadhama is a Rehabilitation centre for People with Spinal Cord Injury (PwSCI). We run an intensive 12 weeks residential training program where PwSCI learn self-management skills, take care of their daily routine, wheel chair skills etc. The physical rehabilitation makes them stronger and independent. We see them leave with confidence and dignity.

### **Purpose / Need for the Sevadhama Program**

**Government facilities** 60 to 70 % them are 15000 cases are have only medical illiterate and Poor added annually interventions and not villagers rehabilitation. Insufficient **Facilities** and the **Only 5 Service Based** federations of spinal Schemes from the Rehab centers in cord injured for government are very Karnataka advocacy few. 2% of total Population i.e. 300 can be Rehabilite in a year