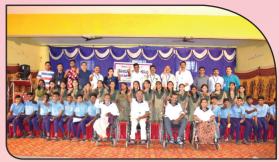

### **State level Rehabilitation Mela**

### Sevabharathi organizes the State level Rehabilitation Mela on 24th 25th and 26th of September 2023

- 168 People with Spinal Cord Injury, 80 Care givers, 30 interns from medical field From 28 districts were participated.
- 13 Female and 155 Male were attended the Program
- 168 People with Spinal Cord Injury underwent Consultation from Doctors of Spine Department & Physical Medicine and Rehabilitation Department.
- USG scanning was conducted 87 People with Spinal Cord Injury
- Blood & Urine test was conducted to 120 People with Spinal Cord Injury.
- Wheelchair Rally was organised to create awareness to general public in Mangalore around 130 People with Spinal cord injury participated in rally for around 2 km.