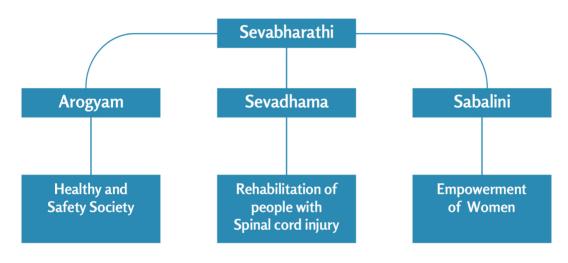

#### **ABOUT US**

Sevabharathi (R.) Kanyady is a Non-Government Organization that is engaged in empowering People with Spinal Cord Injury, Rural Women and underserved People belonging to social and economically backward community through various initiatives on Health, Rehabilitation, Livelihood, Advocacy & Social Participation. Sevabharathi started its community activities in the year 2004 and later registered in the year 2012 under the Trust Act.

### Sabalini:

Sevabharathi have engaged itself in empowering Rural Women since 2006 with the vision that women are to be empowered, uplifted and emerge as the equal partners of the society.

Sabalini focuses on organizing Tailoring Camps, Medical Health check-up Camps, Health Awareness Camps and provide Self-Employment support for rural economically backward women in order to make the self-reliance.

### **Arogyam:**

The project was initiated in the year 2008 with the purpose to build a Healthy and Safe society. The project focuses on organizing Blood Donation Camp, Arrangements of Blood, providing free and concessional fare Ambulance Services and free Medical Health Check –up Camps to economically backward Rural People.

### The Rehabilitation for People with Spinal Cord Injury

Sevadhama is a rehabilitation centre for people with spinal cord injury started in the year 2018 located at Southadka Kokkada. Sevadhama is a Rehabilitation centre for People with Spinal Cord Injury (PwSCI). We run an intensive 12 weeks residential training program where PwSCI learn self-management skills, take care of their daily routine, wheel chair skills etc. The physical rehabilitation makes them stronger and independent. We see them leave with confidence and dignity.