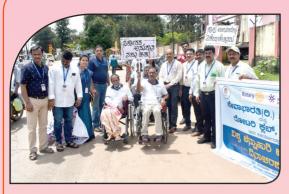

Celebration of World Spinal Cord Injury day at Koppa in association with Rotary club Koppa. Wheelchair rally was organized involving 5 PwSCI, 23 Students, 5 Rotary Members to create the awareness among Public.