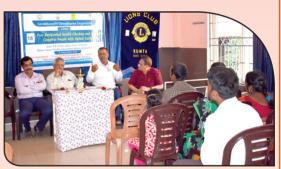

18th Free Health check-up and awareness camp was organized in association with Tulu Koota Kuwait, Canara Health Care Centre Kumta, Lions club kumta, APD Bangalore on 9th and 10th December at Canara Health Centre Kumta. Total 8 People with Spinal Cord Injury were participated and benefitted with basic medical examination, Abdominal Scanning & X ray.