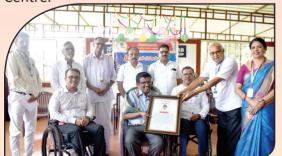

### **State Award 2022**

Its Special Movement to Celebrate a Success. Sevabharathi have achieved another mile stone by receiving a State Award. Directorate of Welfare of Disabled and Senior Citizen (Government of Karnataka) have awarded Sevabharathi for the services and achievements in disability sector for the vear 2022