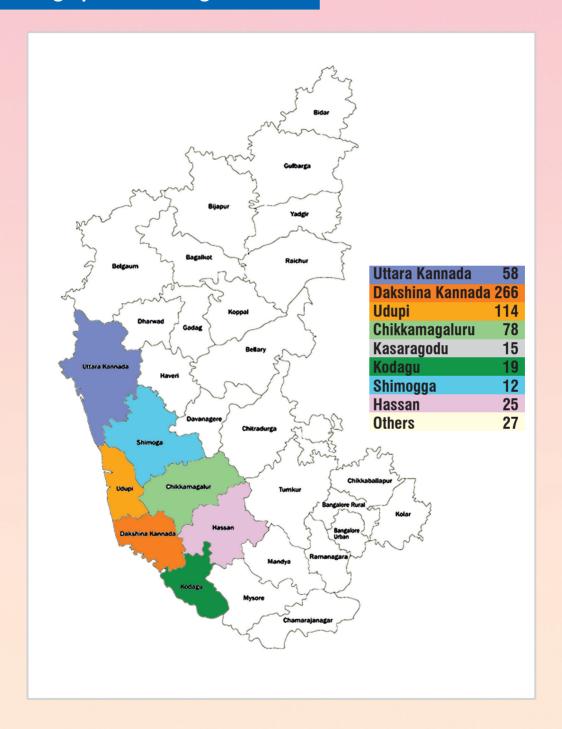

VADHAMA**

### The Rehabilitation for People with Spinal Cord Injury

Sevadhama is a rehabilitation centre for people with spinal cord injury started in the year 2018 located at Southadka Kokkada. Sevadhama is a Rehabilitation centre for People with Spinal Cord Injury (PwSCI). We run an intensive 12 weeks residential training program where PwSCI learn self-management skills, take care of their daily routine, wheel chair skills etc. The physical rehabilitation makes them stronger and independent. We see them leave with confidence and dignity.



### **Services Provided in 2022-2023**

#### 2022-23 SERVICE ANALYSIS



**Total Services Provided - 10, 195** 

### **Gender Clasification**



### **AGE CLASSIFICATION**



#### **FINANCIAL PROGRESS CHART**



### **Geographical Coverage Chart**



### **Purpose / Need for the Sevadhama Program**

**Government facilities** 60 to 70 % them are 15000 cases are have only medical illiterate and Poor added annually interventions and not villagers rehabilitation. Insufficient **Facilities** and the **Only 5 Service Based** federations of spinal Schemes from the Rehab centers in cord injured for government are very Karnataka advocacy few. 2% of total Population i.e. 300 can be Rehabilite in a year

### Sabalini:

Sevabharathi have engaged itself in empowering Rural Women since 2006 with the vision that women are to be empowered, uplifted and emerge as the equal partners of the society.

Sabalini focuses on organizing Tailoring Camps, Medical Health check-up Camps, Health Awareness Camps and provide Self-Employment support for rural econom